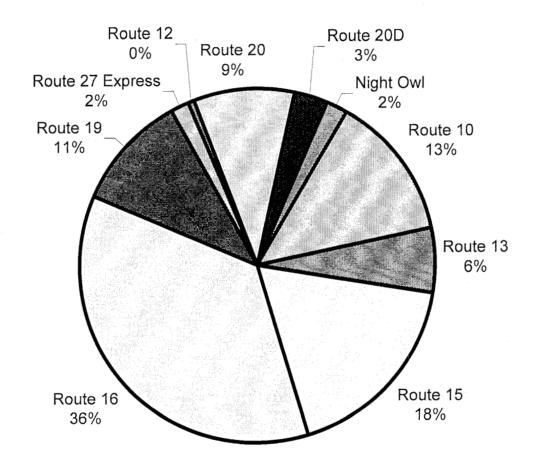

#### **CONSENT AGENDA**

- 5-1. ACCEPT AND FILE PRELIMINARILY APPROVED CLAIMS FOR THE MONTH OF APRIL 2009
- 5-2. ACCEPT AND FILE MONTHLY BUDGET STATUS REPORT FOR MARCH 2009
- 5-3. CONSIDERATION OF TORT CLAIMS: None
- 5-4. ACCEPT AND FILE THE METRO ADVISORY COMMITTEE (MAC) AGENDA FOR MAY 20, 2009 AND MINUTES OF MARCH 18, 2009
- 5-5. ACCEPT AND FILE PARACRUZ OPERATIONS STATUS REPORT FOR THE MONTH OF FEBRUARY 2009
- 5-6. ACCEPT AND FILE HIGHWAY 17 STATUS REPORT FOR MARCH 2009
- 5-7. ACCEPT AND FILE MARCH 2009 RIDERSHIP REPORT