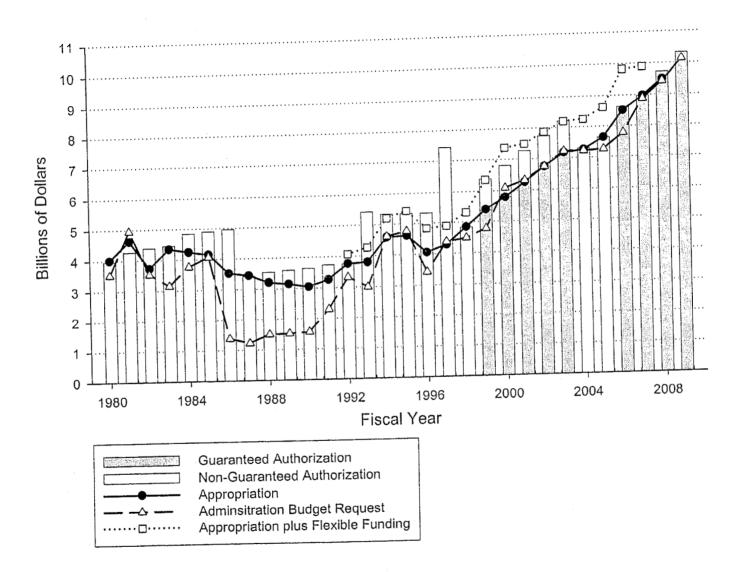

ING FOR TRANSIT (FY 1980 - FY 2009)

AUTHORIZATIONS, ADMINISTRATION BUDGET REQUESTS, AND APPROPRIATIONS COMPARED

(WITH APPROPRIATIONS FOR FY 1961 - FY 1979)

Note on Sources:

From FY 1961 through FY 1979, all amounts, except Urbanized Area Operating Limits, are taken from the Federal Transit Administration's 1997 Statistical Summaries. Urbanized Area Operating Limits are taken from a variety of sources.

Beginning in FY 1980 amounts are taken from authorization laws and annual appropriation laws. These amounts may differ from other data sources because the amounts reported herein are as provided in the original legislation and are not adjusted for later actions rescinding any amounts and are not adjusted for any amounts that are appropriated in transit legislation for other purposes.





Federal Funding for Transit, FY 1980 - FY 2009

APTA Primer on Transit Funding, FY 2004 Through FY 2009

8.a48

(MILLIONS OF DOLLARS)

| MILLIONS OF DOLLARS)                         |         | Actual Appropr |         | "1997 Statistical S | FY 1966 | FY 1967 |      |
|----------------------------------------------|---------|----------------|---------|---------------------|---------|---------|------|
|                                              | FY 1961 | FY 1962        | FY 1963 | FY 1964             | FY 1965 |         | 130. |
| rogram                                       |         |                |         | 3.0                 | 65.0    | 135.0   |      |
| /lajor Capital Investment Program Total, § 3 | 17.5    |                | -       |                     |         |