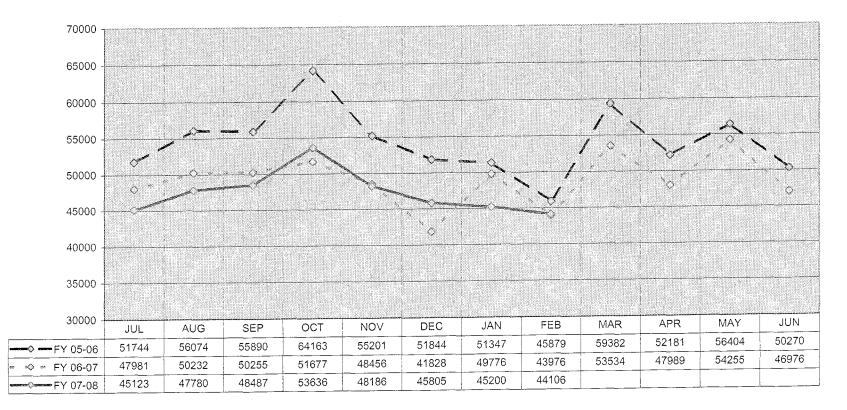

| 18.25%      | 29.26%      | 17.75%       | 28.05%       |

#### Comparative Operating Statistics This Fiscal Year, Last Fiscal Year through February.

#### IV. FINANCIAL CONSIDERATIONS

NONE

#### V. ATTACHMENTS

Attachment A:Number of Rides Comparison ChartAttachment B:Shared vs. Total Rides ChartAttachment C:Mileage Comparison ChartAttachment D:Year To Date Mileage ChartAttachment E:Daily Drivers vs. Subcontractor Chart



#### NUMBER OF RIDES COMPARISON

Board of Directors Board Meeting May 23<sup>rd</sup>, 2008 Page 1 of 5

5-5.2

Prepared by April Warnock 5/1/2008

Attachment A

#### SHARED VS TOTAL RIDES



Board of Directors Board Meeting May 23<sup>rd</sup>, 2008 Page 2 of 5

Prepared by April Warnock 5/1/2008

Attachment

#### MILEAGE COMPARISON



5rs.el

Board of Directors Board Meeting May 23<sup>rd</sup>, 2008 Page 3 of 5

Prepared by April Warnock 5/1/2008

Attachment C

#### YEAR TO DATE MILEAGE COMPARISON



Board of Directors Board Meeting May 23<sup>rd</sup>, 2008 Page 4 of 5

Prepared by April Warnock 5/1/2008

Attachment D



#### DAILY DRIVERS vs. SUBCONTRACTORS



Board of Directors Board Meeting May 23<sup>rd</sup>, 2008 Page 5 of 5

Prepared by April Warnock 5/1/2008

Allachipert

## SANTA CRUZ METROPOLITAN TRANSIT DISTRICT

**DATE:** May 23, 2008

**TO:** Board of Directors

**FROM:** Frank L. Cheng, Project Manager

#### SUBJECT: CONSIDERATION OF METROBASE STATUS REPORT

#### I. RECOMMENDED ACTION

#### That the Board of Directors accept and file the MetroBase Status Report.

#### II. SUMMARY OF ISSUES

- Service B