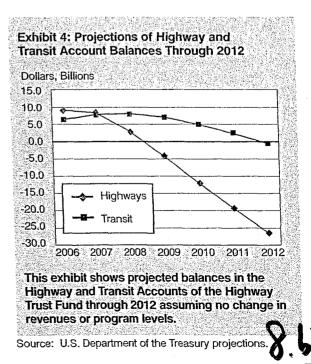

ontinuation of the budgetary protections for the Highway Trust Fund, so that user fees benefit the people and industries that pay them.

Second, we recommend that legislation be passed in 2008 to keep the Highway Account of the Highway Trust Fund solvent and prevent highway investment from falling below the levels guaranteed in SAFETEA-LU (see Exhibit 4).

Third, we are making the following specific recommendations with respect to transportation funding in the period between 2010 and 2025:

As noted above in "Future Challenges," the annual investment requirement to improve the condition and performance of all modes of surface transportation — highway, bridge, public transit, freight rail and intercity passenger rail — ranges between \$225–340 billion. The range depends upon the extent of



Create and sustain the pre-eminent surface transportation system in the world.





peak-hour pricing implemented on congested urban highways in lieu of physical capacity expansion. To address this investment target by providing the traditional federal share of 40 percent of total transportation capital funding, the federal fuel tax needs to be raised by 25-40 cents per gallon. This increase should be phased in over a period of five years (5-8 cents per gallon per year). This rate increase should be indexed to the construction cost index.

- We are also recommending other federal userbased fees to help address the funding shortfall, such as a freight fee for goods movement projects, dedication of a portion of existing customs duties, and ticket taxes for passenger rail improvements. Tax