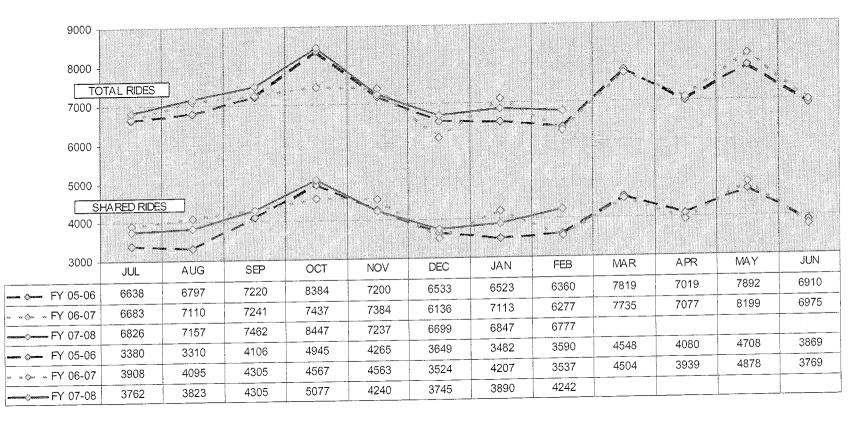

69      | \$23.83      |
| Rides < 10 miles                             | 81.75%      | 70.74%      | 82.25%       | 71.95%       |
| Rides > 10                                   | 18.25%      | 29.26%      | 17.75%       | 28.05%       |

#### Comparative Operating Statistics This Fiscal Year, Last Fiscal Year through February.

#### IV. FINANCIAL CONSIDERATIONS

NONE

#### V. ATTACHMENTS

Attachment A:Number of Rides Comparison ChartAttachment B:Shared vs. Total Rides ChartAttachment C:Mileage Comparison ChartAttachment D:Year To Date Mileage ChartAttachment E:Daily Drivers vs. Subcontractor Chart



#### NUMBER OF RIDES COMPARISON

Board of Directors Board Meeting May 23<sup>rd</sup>, 2008 Page 1 of 5

5-5.2

Prepared by April Warnock 5/1/2008

Attachment A

#### SHARED VS TOTAL RIDES



Board of Directors Board Meeting May 23<sup>rd</sup>, 2008 Page 2 of 5

Prepared by April Warnock 5/1/2008

Attachment

#### MILEAGE COMPARISON



5rs.el

Board of Directors Board Meeting May 23<sup>rd</sup>, 2008 Page 3 of 5

Prepared by April Warnock 5/1/2008

Attachment C

#### YEAR TO DATE MILEAGE COMPARISON



Board of Directors Board Meeting May 23<sup>rd</sup>, 2008 Page 4 of 5

Prepared by April Warnock 5/1/2008

Attachment D



#### DAILY DRIVERS vs. SUBCONTRACTORS



Board of Directors Board Meeting May 23<sup>rd</sup>, 2008 Page 5 of 5

Prepared by April Warnock 5/1/2008

Allachipert

## SANTA CRUZ METROPOLITAN TRANSIT DISTRICT

**DATE:** May 23, 2008

**TO:** Board of Directors

**FROM:** Frank L. Cheng, Project Manager

#### SUBJECT: CONSIDERATION OF METROBASE STATUS REPORT