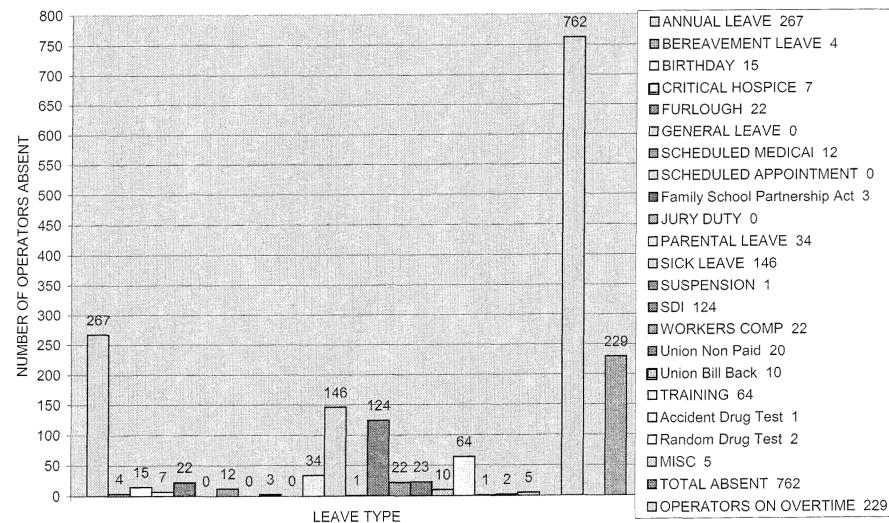

### **CONSENT AGENDA**

- 5-1. ACCEPT AND FILE PRELIMINARILY APPROVED CLAIMS FOR THE MONTH OF APRIL 2008
- 5-2. ACCEPT AND FILE MONTHLY BUDGET STATUS REPORT FOR MARCH 2008
- 5-3. CONSIDERATION OF TORT CLAIMS: NONE
- 5-4. ACCEPT AND FILE THE METRO ADVISORY COMMITTEE (MAC) AGENDA FOR MAY 21, 2008 AND MINUTES OF MARCH 19, 2008
- 5-5. ACCEPT AND FILE PARACRUZ OPERATIONS STATUS REPORT FOR THE MONTH OF FEBRUARY 2008
- 5-6. ACCEPT AND FILE METROBASE PROJECT STATUS REPORT
- 5-7. CONSIDERATION OF APPROVAL OF RESOLUTION AUTHORIZING SUBMITTAL OF REVISED FY 2009 TDA CLAIM