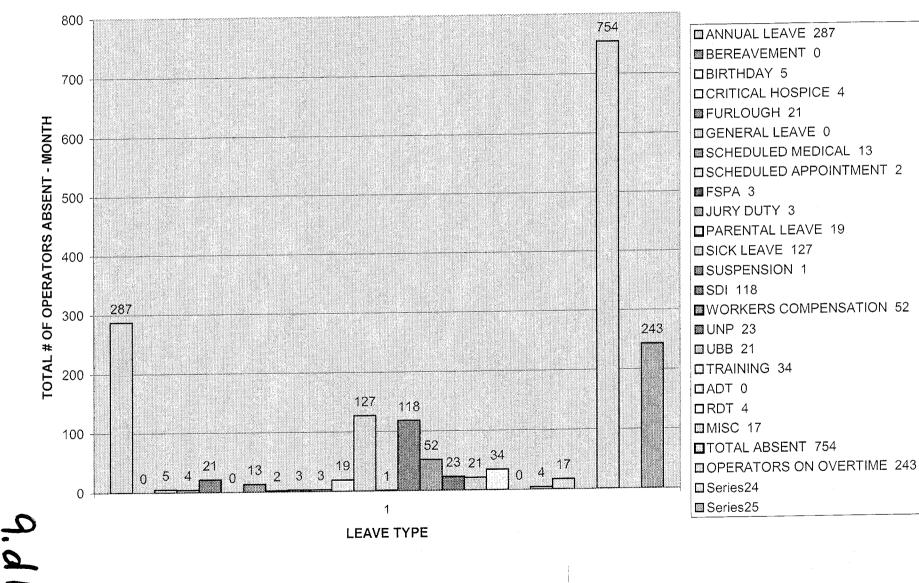

### **CONSENT AGENDA**

- 5-1. ACCEPT AND FILE PRELIMINARILY APPROVED CLAIMS FOR THE MONTH OF APRIL 2008
- 5-2. ACCEPT AND FILE MONTHLY BUDGET STATUS REPORT FOR MARCH 2008
- 5-3. CONSIDERATION OF TORT CLAIMS: NONE
- 5-4. ACCEPT AND FILE THE METRO ADVISORY COMMITTEE (MAC) AGENDA FOR MAY 21, 2008 AND MINUTES OF MARCH 19, 2008
- 5-5. ACCEPT AND FILE PARACRUZ OPERATIONS STATUS REPORT FOR THE MONTH OF FEBRUARY 2008
- 5-6. ACCEPT AND FILE METROBASE PROJECT STATUS REPORT
- 5-7. CONSIDERATION OF APPROVAL OF RESOLUTION AUTHORIZING SUBMITTAL OF REVISED FY 2009 TDA CLAIM