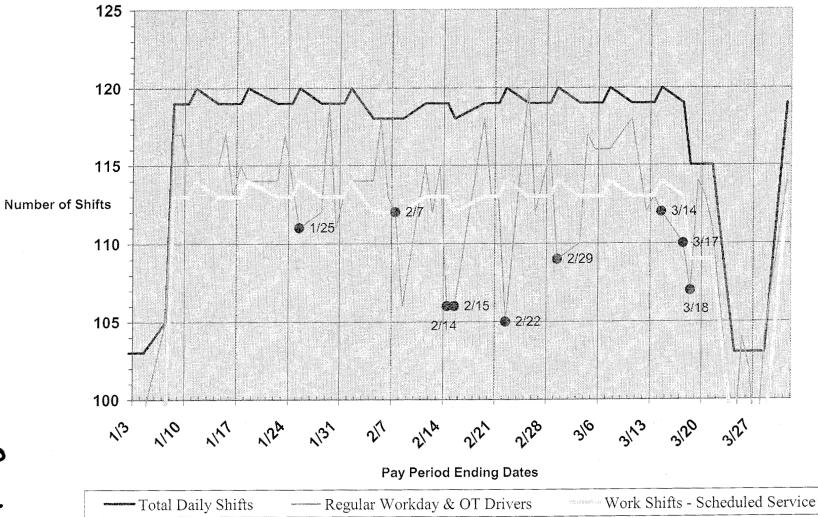

### **CONSENT AGENDA**

- 5-1. ACCEPT AND FILE PRELIMINARILY APPROVED CLAIMS FOR THE MONTH OF APRIL 2008
- 5-2. ACCEPT AND FILE MONTHLY BUDGET STATUS REPORT FOR MARCH 2008
- 5-3. CONSIDERATION OF TORT CLAIMS: NONE
- 5-4. ACCEPT AND FILE THE METRO ADVISORY COMMITTEE (MAC) AGENDA FOR MAY 21, 2008 AND MINUTES OF MARCH 19, 2008
- 5-5. ACCEPT AND FILE PARACRUZ OPERATIONS STATUS REPORT FOR THE MONTH OF FEBRUARY 2008
- 5-6. ACCEPT AND FILE METROBASE PROJECT STATUS REPORT
- 5-7. CONSIDERATION OF APPROVAL OF RESOLUTION AUTHORIZING SUBMITTAL OF REVISED FY 2009 TDA CLAIM