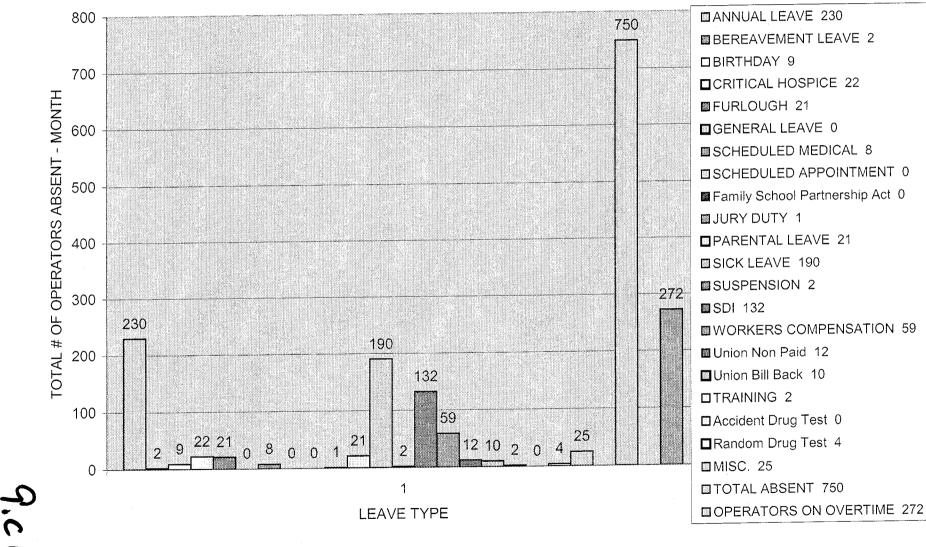

### **CONSENT AGENDA**

- 5-1. ACCEPT AND FILE PRELIMINARILY APPROVED CLAIMS FOR THE MONTH OF APRIL 2008
- 5-2. ACCEPT AND FILE MONTHLY BUDGET STATUS REPORT FOR MARCH 2008
- 5-3. CONSIDERATION OF TORT CLAIMS: NONE
- 5-4. ACCEPT AND FILE THE METRO ADVISORY COMMITTEE (MAC) AGENDA FOR MAY 21, 2008 AND MINUTES OF MARCH 19, 2008
- 5-5. ACCEPT AND FILE PARACRUZ OPERATIONS STATUS REPORT FOR THE MONTH OF FEBRUARY 2008
- 5-6. ACCEPT AND FILE METROBASE PROJECT STATUS REPORT
- 5-7. CONSIDERATION OF APPROVAL OF RESOLUTION AUTHORIZING SUBMITTAL OF REVISED FY 2009 TDA CLAIM