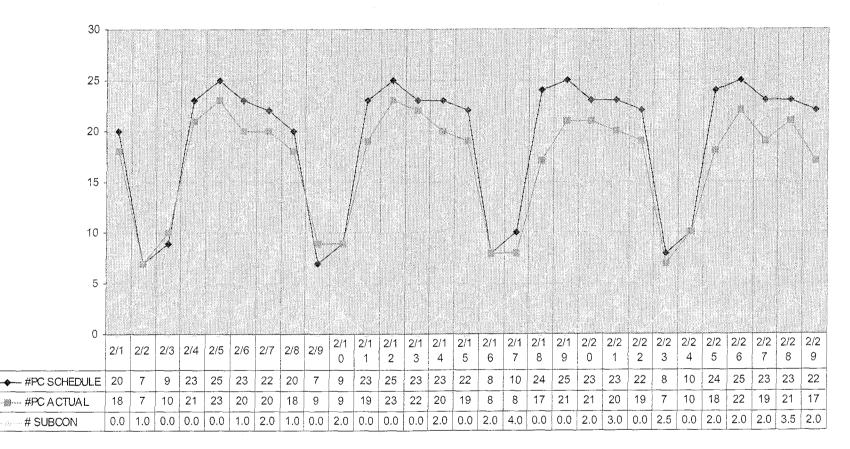

tachment B:Shared vs. Total Rides ChartAttachment C:Mileage Comparison ChartAttachment D:Year To Date Mileage ChartAttachment E:Daily Drivers vs. Subcontractor Chart



#### NUMBER OF RIDES COMPARISON

Board of Directors Board Meeting May 23<sup>rd</sup>, 2008 Page 1 of 5

5-5.2

Prepared by April Warnock 5/1/2008

Attachment A

#### SHARED VS TOTAL RIDES



Board of Directors Board Meeting May 23<sup>rd</sup>, 2008 Page 2 of 5

Prepared by April Warnock 5/1/2008

Attachment

#### MILEAGE COMPARISON



5rs.el

Board of Directors Board Meeting May 23<sup>rd</sup>, 2008 Page 3 of 5

Prepared by April Warnock 5/1/2008

Attachment C

#### YEAR TO DATE MILEAGE COMPARISON



Board of Directors Board Meeting May 23<sup>rd</sup>, 2008 Page 4 of 5

Prepared by April Warnock 5/1/2008

Attachment D



#### DAILY DRIVERS vs. SUBCONTRACTORS



Board of Directors Board Meeting May 23<sup>rd</sup>, 2008 Page 5 of 5

Prepared by April Warnock 5/1/2008

Allachipert

## SANTA CRUZ METROPOLITAN TRANSIT DISTRICT

**DATE:** May 23, 2008

**TO:** Board of Directors

**FROM:** Frank L. Cheng, Project Manager

#### SUBJECT: CONSIDERATION OF METROBASE STATUS REPORT

#### I. RECOMMENDED ACTION

#### That the Board of Directors accept and file the MetroBase Status Report.

#### II. SUMMARY OF ISSUES

- Service Building work
  - On April 25, 2008, the Board of Directors approved release of retention funds to Arntz Builders for the Service & Fueling Building component of the MetroBase Project.
- Maintenance Building
  - West Bay Builders continuing site work on 120 Golf Club Drive property
  - On April