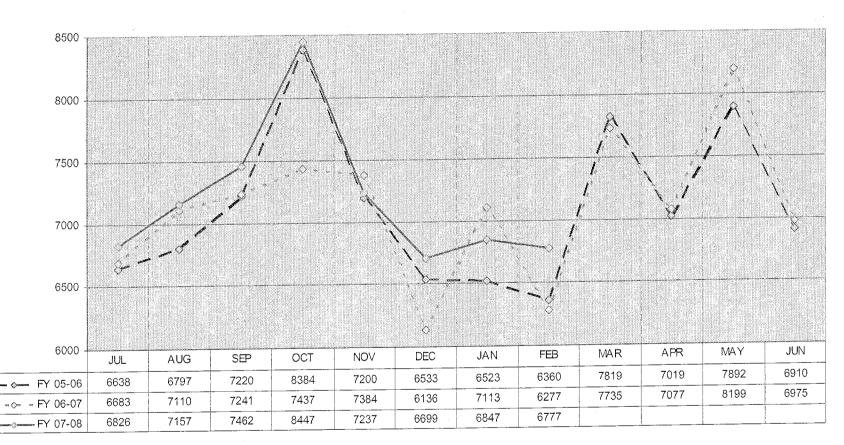

|
| Vendor cost per ride                         | \$24.88     | \$21.19     | \$23.90      | \$22.79      |
| ParaCruz driver cost per ride<br>(estimated) | \$26.95     | \$23.15     | \$25.69      | \$23.83      |
| Rides < 10 miles                             | 81.75%      | 70.74%      | 82.25%       | 71.95%       |
| Rides > 10                                   | 18.25%      | 29.26%      | 17.75%       | 28.05%       |

#### Comparative Operating Statistics This Fiscal Year, Last Fiscal Year through February.

#### IV. FINANCIAL CONSIDERATIONS

NONE

#### V. ATTACHMENTS

Attachment A:Number of Rides Comparison ChartAttachment B:Shared vs. Total Rides ChartAttachment C:Mileage Comparison ChartAttachment D:Year To Date Mileage ChartAttachment E:Daily Drivers vs. Subcontractor Chart



#### NUMBER OF RIDES COMPARISON

Board of Directors Board Meeting May 23<sup>rd</sup>, 2008 Page 1 of 5

5-5.2

Prepared by April Warnock 5/1/2008

Attachment A

#### SHARED VS TOTAL RIDES



Board of Directors Board Meeting May 23<sup>rd</sup>, 2008 Page 2 of 5

Prepared by April Warnock 5/1/2008

Attachment

#### MILEAGE COMPARISON



5rs.el

Board of Directors Board Meeting May 23<sup>rd</sup>, 2008 Page 3 of 5

Prepared by April Warnock 5/1/2008

Attachment C

#### YEAR TO DATE MILEAGE COMPARISON



Board of Directors Board Meeting May 23<sup>rd</sup>, 2008 Page 4 of 5

Prepared by April Warnock 5/1/2008

Attachment D



#### DAILY DRIVERS vs. SUBCONTRACTORS



Board of Directors Board Meeting May 23<sup>rd</sup>, 2008 Page 5 of 5

Prepared by April Warnock 5/1/2008

Allachipert

##