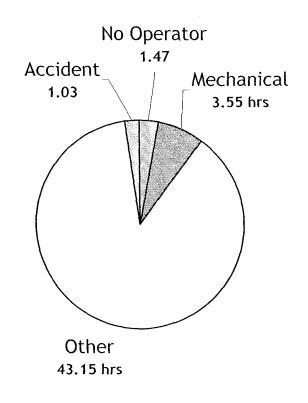

| 45.89    |
| December  | 95.61           | 1,659.66  | 6.08       | 143.84   | 18.97      | 241.87   |
| January   | 16.52           | 286.31    | 12.24      | 188.23   | 49.20      | 453.86   |
| February  | 39.22           | 579.38    | 13.07      | 88.59    |            |          |
| March     | 21.38           | 380.68    | 7.13       | 133.30   |            |          |
| April     | 62.57           | 986.08    | 4.85       | 43.67    |            |          |
| May       | 33.47           | 551.00    | 16.00      | 241.42   |            |          |
| June      | 20.20           | 267.47    | 62.19      | 802.29   |            |          |
| TOTAL     | 757.62          | 12,403.50 | 227.95     | 3,193.06 | 100.47     | 1,256.33 |

# Dropped Service Breakdown for January 2008



DATE:

March 28, 2008

TO:

Board of Directors

FROM:

Frank L. Cheng, Project Manager

SUBJECT: CONSIDERATION OF METROBASE STATUS REPORT

#### T. RECOMMENDED ACTION

# That the Board of Directors accept and file the MetroBase Status Report.

#### II. SUMMARY OF ISSUES

- Service Building work
  - o Arntz Builders completing punch-list items.
  - o Offload pump has been repaired and facility accepting LNG deliveries.
  - o Arntz Builders installed seismic restraints for bus wash tank.
  - o METRO has substantial completion of site and is currently using it for fueling and bus washing.
- Maintenance Building
  - o West Bay Builders continuing site work on 120 Golf Club Drive property
  - o Storm Sewer connection work continuing on Golf Club Drive.
  - o METRO has received the PG&E complet