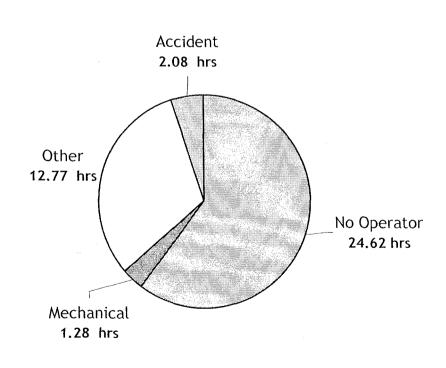

| 9.52    | 122.24   |  |
| November  | 113.77  | 1,780.56  | 37.55   | 477.48   | 3.32    | 45.89    |  |
| December  | 95.61   | 1,659.66  | 6.08    | 143.84   | 18.97   | 241.87   |  |
| January   | 16.52   | 286.31    | 12.24   | 188.23   | 49.20   | 453.86   |  |
| February  | 39.22   | 579.38    | 13.07   | 88.59    | 53.53   | 717.31   |  |
| March     | 21.38   | 380.68    | 7.13    | 133.30   | 22.50   | 315.63   |  |
| April     | 62.57   | 986.08    | 4.85    | 43.67    | 40.75   | 586.55   |  |
| May       | 33.47   | 551.00    | 16.00   | 241.42   | }       |          |  |
| June      | 20.20   | 267.47    | 62.19   | 802.29   |         |          |  |
| TOTAL     | 757.62  | 12,403.50 | 227.95  | 3,193.06 | 217.25  | 2,875.82 |  |

# Dropped Service Breakdown for April 2008



DATE:

July 25, 2008

TO:

Board of Directors

FROM:

Frank L. Cheng, Project Manager

SUBJECT:

CONSIDERATION OF METROBASE STATUS REPORT

# I. RECOMMENDED ACTION

# That the Board of Directors accept and file the MetroBase Status Report.

#### II. SUMMARY OF ISSUES

- Service Building
  - o Attached images
- Maintenance Building
  - o West Bay Builders continuing site work on 120 Golf Club Drive property.
  - o Preparations for site pavement and painting exterior walls are commencing.
- Operations Building
  - On June 27, 2008, Board of Directors approved re-package, re-bid, and construction administration for RNL Design, and construction administration for Harris&Associates.
  - o Slow-fill CNG has been removed.

#### III. DISCUSSION

METRO is fully using the Service & Fueling Building