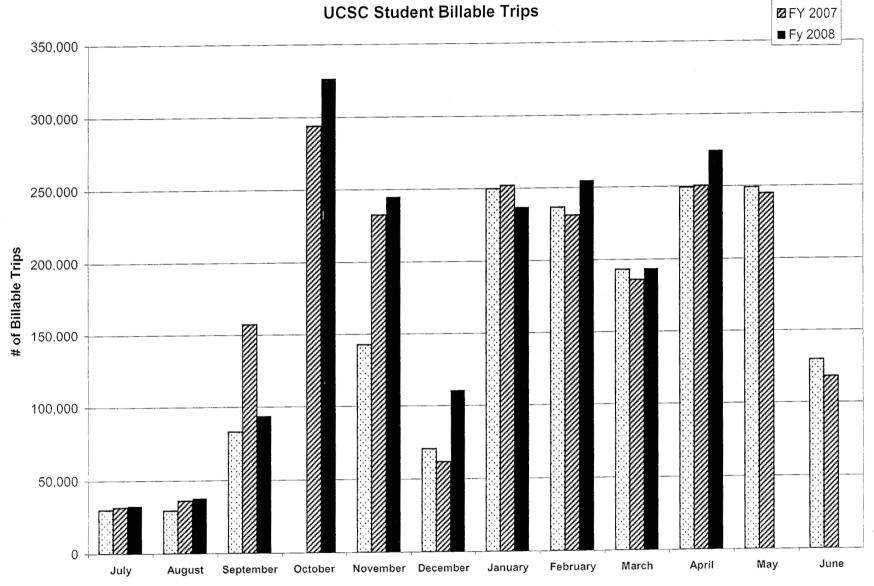

- 5-7. CONSIDERATION OF AUTHORIZING THE GENERAL MANAGER TO EXECUTE A CONTRACT WITH SUE CLARKE FOR AUDITING OF THE TALKING BUSES EXTERNAL ANNOUNCEMENTS AT THE BART CAVALLARO TRANSIT CENTER
- 5-8. ACCEPT AND FILE UNIVERSITY OF CALIFORNIA, SANTA CRUZ SERVICE UPDATE FOR THE MONTH OF APRIL & MAY 2008
- 5-9. ACCEPT AND FILE APRIL 2008 RIDERSHIP REPORT
- 5-10. ACCEPT AND FILE METROBASE PROJECT STATUS REPORT