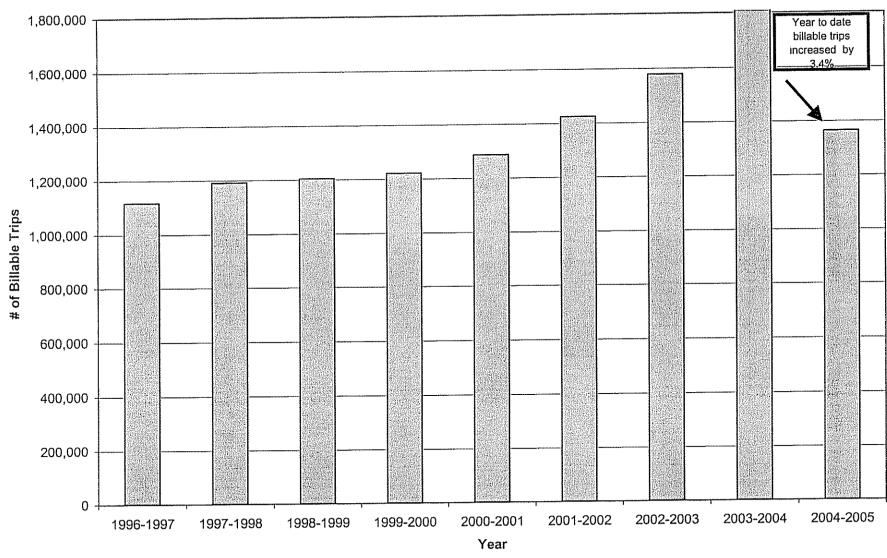

*per school-term day* for March 2005 were 8,349.2 vs. 8,217.8 for March 2004, an increase of 1.6%.
- Faculty / Staff billable trips for March 2005 were 18,303 vs. 20,368 for March 2004, a decrease of (10.1%).

5-9.1

Board of Directors Board Meeting of May 27, 2005 Page 2

- Average Faculty / Staff billable trips per weekday for March 2005 were 734.5 vs. 815.8 for March 2004, a decrease of (10.0%).
- Year to date Student billable trips have increased by 3.4% and faculty / staff billable trips have decreased by (4.7%).
- Revenue for March 2005 was \$182,366 vs. \$171,581 for March 2004, an increase of 6.3%.

#### IV. FINANCIAL CONSIDERATIONS

NONE

#### V. ATTACHMENTS

Attachment A: UC Student Billable Trips

Attachment B: UCSC Faculty / Staff Billable Trips

# UCSC Student Billable Trips



Attachment 2

5-9.2



Attachment

5-9.61

# SANTA CRUZ METROPOLITAN TRANSIT DISTRICT

DATE:

May 27, 2005

TO:

Board of Directors

FROM:

Frank L. Cheng, Project Manager

SUBJECT: STATUS OF THE METROBASE PROJECT

#### RECOMMENDED ACTION I.

## That the Board of Directors accept and file the MetroBase Status Report.

#### SUMMARY OF ISSUES II.

- The MetroBase Project is proceeding according to the revised schedule according to one project bid option.
- Real estate acquisition phase of the project is in final stages.
- Relocation and demolition phase of the project are completed.
- Surf City Produce and Odwalla have vacated 120 Golf Club Drive premise.
- Bus parking site improvements at 115 Dubois Street commencing soon.
- AB390 Reimbursement designation application sent to California T