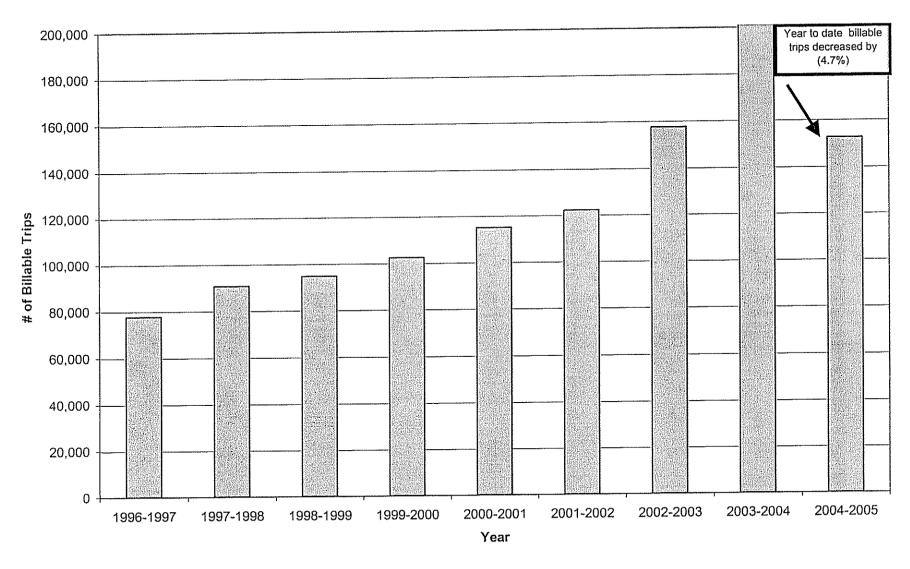

or March 2005 were 8,349.2 vs. 8,217.8 for March 2004, an increase of 1.6%.
- Faculty / Staff billable trips for March 2005 were 18,303 vs. 20,368 for March 2004, a decrease of (10.1%).

5-9.1

Board of Directors Board Meeting of May 27, 2005 Page 2

- Average Faculty / Staff billable trips per weekday for March 2005 were 734.5 vs. 815.8 for March 2004, a decrease of (10.0%).
- Year to date Student billable trips have increased by 3.4% and faculty / staff billable trips have decreased by (4.7%).
- Revenue for March 2005 was \$182,366 vs. \$171,581 for March 2004, an increase of 6.3%.

#### IV. FINANCIAL CONSIDERATIONS

NONE

#### V. ATTACHMENTS

Attachment A: UC Student Billable Trips

Attachment B: UCSC Faculty / Staff Billable Trips

# UCSC Student Billable Trips



Attachment 2

5-9.2



Attachment

5-9.61

# SANTA CRUZ METROPOLITAN TRANSIT DISTRICT

DATE:

May 27, 2005

TO:

Board of Directors

FROM:

Frank L. Cheng, Project Manager

SUBJECT: STATUS OF THE METROBASE PROJECT

#### RECOMMENDED ACTION I.

## That the Board of Directors accept and file the MetroBase Status Report.

#### SUMMARY OF ISSUES II.

- The MetroBase Project is proceeding according to the revised schedule according to one project bid option.
- Real estate acquisition phase of the project is in final stages.
- Relocation and demolition phase of the project are completed.
- Surf City Produce and Odwalla have vacated 120 Golf Club Drive premise.
- Bus parking site improvements at 115 Dubois Street commencing soon.
- AB390 Reimbursement designation application sent to California Transportation Commissio