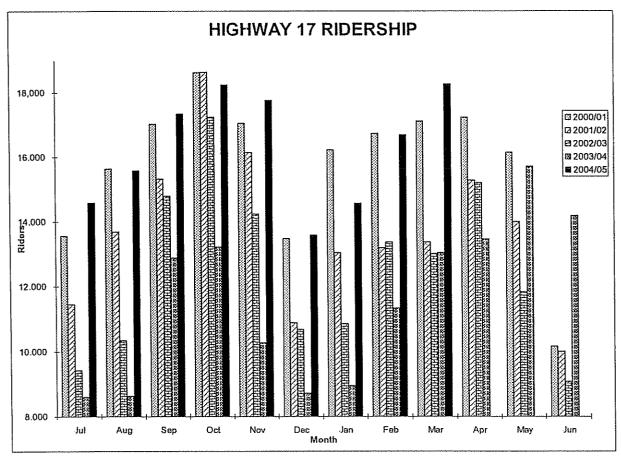

5-7. ACCEPT AND FILE HIGHWAY 17 STATUS REPORT FOR MARCH 2005

Staff Report: Attached

5-8. ACCEPT AND FILE PARACRUZ OPERATIONS STATUS REPORT FOR THE

MONTH OF FEBRUARY 2005 Staff Report: Attached

5-9. ACCEPT AND FILE UNIVERSITY OF CALIFORNIA, SANTA CRUZ SERVICE

Will be included in the April 22, 2005 Board Packet.

5-7. ACCEPT AND FILE HIGHWAY 17 STATUS REPORT FOR JANUARY AND FEBRUARY 2005

February Report will be included in the April 22, 2005 Board Racket. No questions or comments.

2005

(Replace MAC Agenda with REVISED Agenda)

INSERT ITÉM #5-6 ACCEPT AND FILE MONTHLY BUDGET STATUS REPORT FOR

FEBRUARY 2005 AND APPROVAL OF BUDGET TRANSFERS

(Insert Staff Report)

ADD TO ITEM #5-7 ACCEPT AND FILE HIGHWAY 17 STATUS REPORT FOR

# 13. CONSIDERATION OF HIGHWAY 17 EXPRESS CONNECTIONS TO CALTRAIN SERVICE WITH PROPOSED TRAIN SCHEDULE CHANGES

#### **Summary:**

Les White reported that Caltrain has proposed changes to the Peninsula Corridor schedules to reduce operating costs. The proposed changes would increase the number of Highway 17 connections on weekdays but would reduce the number of weekend connections.

#### Discussion:

Paul Marcelin-Sampson pointed out that the proposed changes create a problem with weekend morning connections and urged the Board to consider adding another trip.

Because the Caltrain schedule is subject to further revision, Staff does not recommend altering the Highway 17 Express schedule until Caltrain publishes its final schedule.